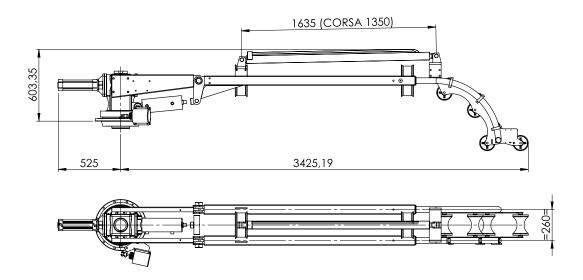

SHEET**



# **MANUAL ROTATION SUCTION BOOM**



### Description



The suction boom starts the vacuum line, it is the first component which comes into contact with the sludge material and it is the more complex part of the system and of the air flow covered during the entire path from the suction mouth to the tank. The manual center plate (1) controls the rotation of the suction boom and it is provided with a pneumatic brake (2). The lifting and the extension of the arm are made possible by means of hydraulic cylinders (3). An accurate design and a detailed study of the ergonomics of each component guarantee precision in the movements, speed of use and minimum operator fatigue. The strong structure of the arm (4) is made to support the weight of the loaded material.

#### Dimensions







### Technical data

| parameter                 | value                                  |
|---------------------------|----------------------------------------|
| Working pressure          | +1,5 bar rel.                          |
| Hydraulic oil flowrate    | 15÷20 l/min                            |
| Hydraulic system pressure | 120 bar                                |
| Hose diameter             | 4" - 5" - 6" - 100mm - 120 mm - 150 mm |
| Weight                    | 160 kg                                 |

#### Main features

- Top mounted suction boom.
- Manual rotation with centre-plate.
- Pneumatic brake.
- Rotation angle: 300°.
- · Elevation: by hydraulic cylinders.
- Pneumatic gate valve.
- · Structure made of construction steel.
- · Guide rollers and support for the suction l