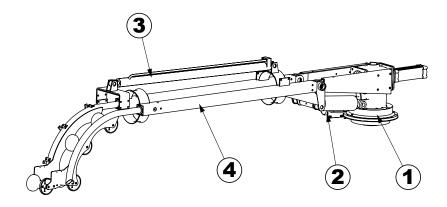

### Description

The suction boom starts the vacuum line, it is the first component which comes into contact with the sludge material and it is the more complex part of the system and of the air flow covered during the entire path from the suction mouth to the tank. The manual center plate (1) controls the rotation of the suction boom and it is provided with a pneumatic brake (2). The lifting and the extension of the arm are made possible by means of hydraulic cylinders (3). An accurate design and a detailed study of the ergonomics of each component guarantee precision in the movements, speed of use and minimum operator fatigue. The strong structure of the arm (4) is made to support the weight of the loaded material.