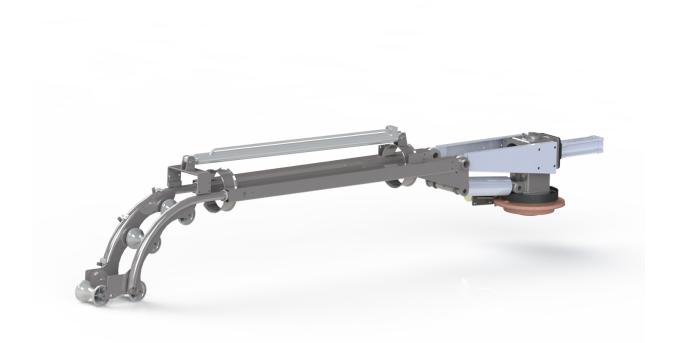

### Description

The suction boom starts the vacuum line, it is the first component which comes into contact with the sludge material and it is the more complex part of the system and of the air flow covered during the entire path from the suction mouth to the tank. The manual center plate (1) controls the rotation of the suction boom and it is provided with a pneumatic brake (2). The lifting and the extension of the arm are made possible by means of hydraulic cylinders (3). An accurate design and a detailed study of the ergonomics of each component guarantee precision in the movements, speed of use and minimum operator fatigue. The strong structure of the arm (4) is made to support the weight of the loaded material.