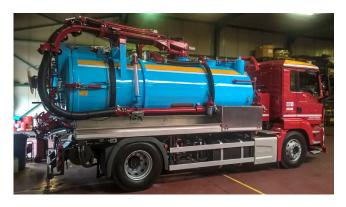

r the suction line.
- · Welded cockpit made of carbon steel/stainless steel.



## Versions

| code          | description                  |
|---------------|------------------------------|
| 6.860003000-2 | 4" 24 V manual rotation boom |
| 6.860003180-1 | 5" 24 V manual rotation boom |
| 6.1023496-2-2 | 6" 24 V manual rotation boom |

## Accessories

| code | description                                                                               |  |
|------|-------------------------------------------------------------------------------------------|--|
|      | Galvanized steel suction pipe with flushing. Different lengths and diameters 4" - 5" - 6" |  |
|      | Flexible suction hoses with various length fittings 4" - 5" - 6"                          |  |

## Examples of application











#### **MORO KAISER S.R.L.**

Via Pontebbana, 16 33080 FIUME VENETO (PN) ITALY Tel. 0434 951.211 Fax: 0434 957.786 infomoro@morokaiser.it