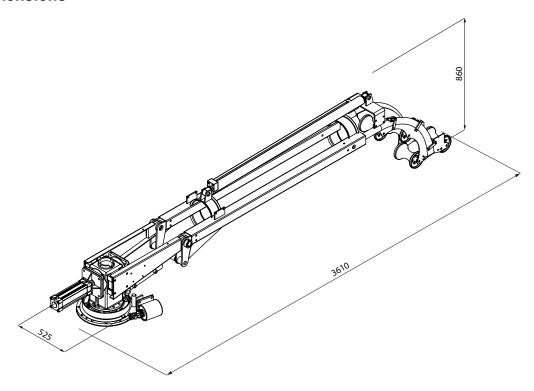

CAL SHEET**



# **MANUAL ROTATION SUCTION BOOM**



### Description



The suction boom starts the vacuum line, it is the first component which comes into contact with the sludge material and it is the more complex part of the system and of the air flow covered during the entire path from the suction mouth to the tank. The manual center plate (1) controls the rotation of the suction boom and it is provided with a pneumatic brake (2). The lifting and the extension of the arm are made possible by means of hydraulic cylinders (3). An accurate design and a detailed study of the ergonomics of each component guarantee precision in the movements, speed of use and minimum operator fatigue. The strong structure of the arm (4) is made to support the weight of the loaded material.

#### Dimensions







### Technical data

| parameter                 | value                                  |
|---------------------------|----------------------------------------|
| Working pressure          | +1,5 bar rel.                          |
| Hydraulic oil flowrate    | 15÷20 l/min                            |
| Hydraulic system pressure | 120 bar                                |
| Hose diameter             | 4" - 5" - 6" - 100mm - 120 mm - 150 mm |
| Weight                    | 160 kg                                 |

#### Main features

- Top mounted suction boom.
- Manual rotation with centre-plate.
- Pneumatic brake.
- Rotation angle: 300°.
- · Elevation: by hydraulic cylinders.
- Pneumatic gate valve.
- · Structure made of construction steel.
- · Guide rollers and support for the sucti