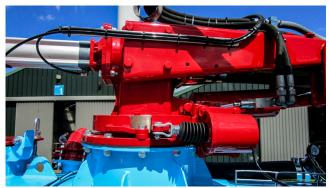

### Description

The suction boom starts the vacuum line, it is the first component which comes into contact with the sludge material and it is the more complex part of the system and of the air flow covered during the entire path from the suction mouth to the tank. The manual center plate (1) controls the rotation of the suction boom and it is provided with a pneumatic brake (2). The lifting and the extension of the arm are made possible by means of hydraulic cylinders (3). An accurate design and a detailed study of the ergonomics of each component guarantee precision in the movements, speed of use and minimum operator fatigue. The strong structure of the arm (4) is made to support the weight of the loaded material.

#### Main features

- Top mounted suction boom.
- Manual rotation with centre-plate.
- Pneumatic brake.
- Rotation angle: 300°.
- · Elevation: by hydraulic cylinders.
- Pneumatic gate valve.
- · Structure made of construction steel.
- · Guide rollers and support for the suction line.
- · Welded cockpit made of carbon steel/stainless steel.